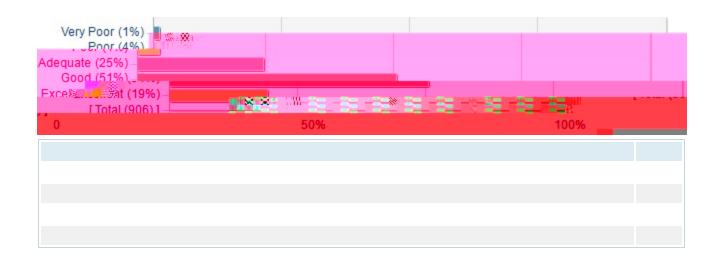

|  |

# The approximate number of hours per week I spent studying for this course outside of class time:



As a result of my experience in this course, my interest in the material:

| Decreased (030  | 38 C C C C C C C C C C C C C C C C C C C | 18 | 10 <b>- 2</b> 00 | erer er elle |
|-----------------|------------------------------------------|----|------------------|--------------|
| ERW IN THE REAL |                                          |    |                  |              |
|                 |                                          |    |                  | 2609         |





CES Roll-up by Faculty Code Report (SC 201501)