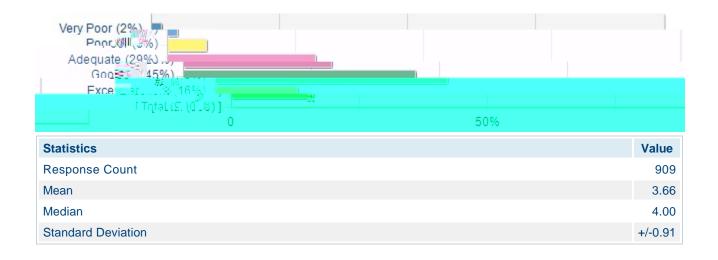

#### 1. The course structure, goals and requirements 2. The materials provided for learning the course

CES Roll-up by Faculty Code Report (SC 201501)