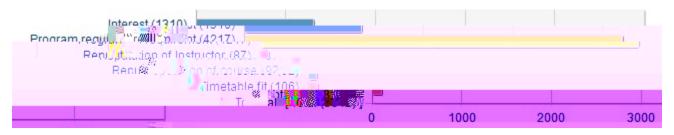

## UVic CES Faculty Report for Courses Offered in SC (201501)

## UVic Course Experience Survey - Fall 2014/Spring 2015

Project Audience 13306 Responses Received 5823 Response Ratio 44%

Creation Date Wed, May 13, 2015





## were clear



#### 1. The course structure, goals and requirements 2. The materials provided for learning the course

CES Roll-up by Faculty Code Report (SC 201501)

## **III Statements About The Students:**

## My primary reason for taking the course.



### The approximate number of classes or labs that I did not attend



#### Relative to other courses I have taken at UVic, the workload in this course was

| Evtremeli Som |