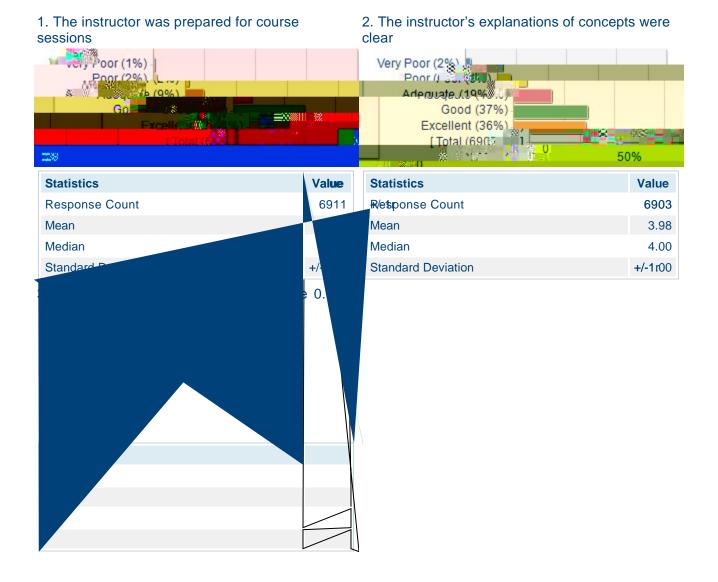

## were clear

#### 1. The course structure, goals and requirements 2. The materials provided for learning the course

CES Roll-up by Faculty Code Report (SC 201501)